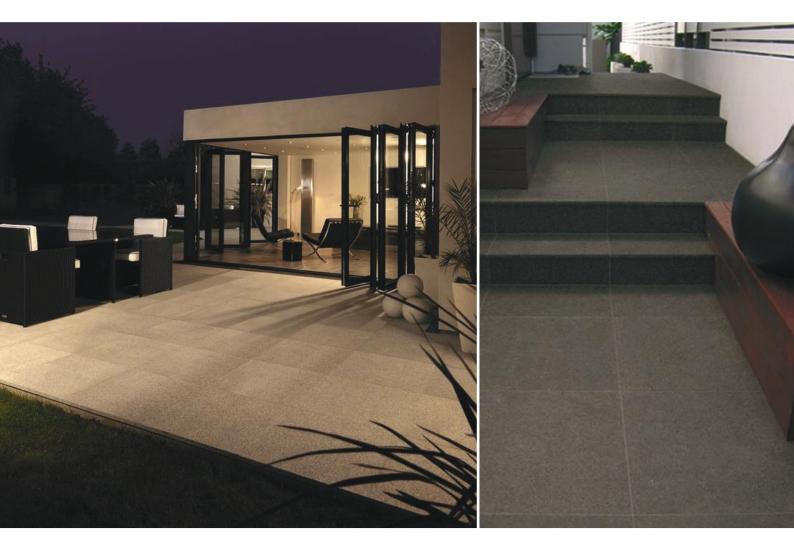

## **Granite Life Range**

A granite like stone in an antislip and super easy care porcelain tile suitable for exterior and interior areas where slip resistance is important. Common areas where this may be used are decks, patios, entry areas, swimming pool surrounds etc. Available with bullnose options and 300x600mm size option.